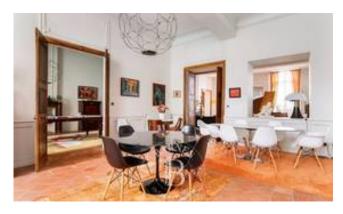

## DESCRIPTION

Ideally located in the centre of the popular village of Lectoure in the Gers, this beautiful 17th century mansion house of around 650  $\text{m}^2$  has recently been completely restored with taste and quality materials.

The property is entered via a carriage entrance opening onto a garden with trees and a swimming pool that is not overlooked. A large entrance hall leads to the bright reception rooms with high ceilings: two lounges with fireplaces, a dining room, a library, a modern kitchen and a utility room. A large stone staircase leads to the first floor, also accessible by lift, where there are four large en suite bedrooms (40 to 60m²), two with panoramic views of the countryside and the Pyrenees and two overlooking the garden, each with high quality bathroom and dressing room.