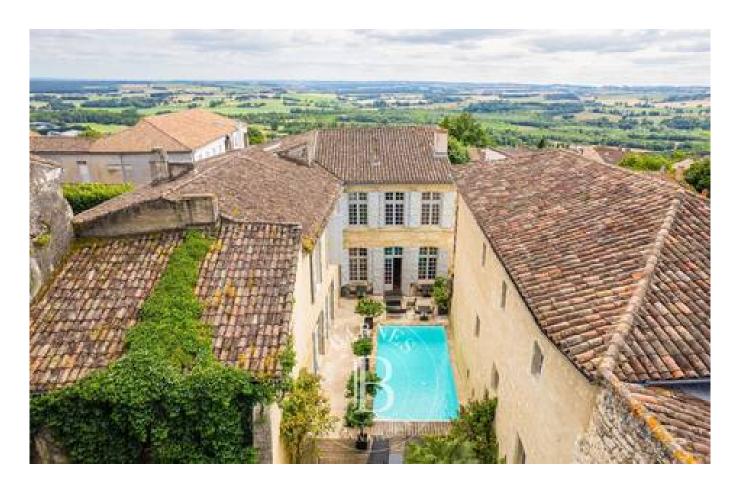

## DESCRIPTION

Ideally located in the centre of the popular village of Lectoure in the Gers, this beautiful 17th century mansion house of around 650  $\text{m}^2$  has recently been completely restored with taste and quality materials.

The property is entered via a carriage entrance opening onto a garden with trees and a swimming pool that is not overlooked. A large entrance hall leads to the bright reception rooms with high ceilings: two lounges with fireplaces, a dining room, a library, a modern kitchen and a utility room. A large stone staircase leads to the first floor, also accessible by lift, where there are four large en suite bedrooms (40 to 60m²), two with panoramic views of the countryside and the Pyrenees and two overlooking the garden, each with high quality bathroom and dressing room.

The lower floor features an indoor balneotherapy pool, a large vaulted wine cellar, a storage cellar and two garages on the street.

This exceptional property has been restored to a high standard in one of the town's beautiful private mansions, with uninterrupted views of the countryside and the Pyrenees.