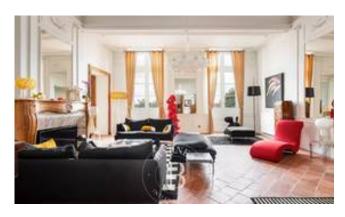

The property is entered via a carriage entrance opening onto a garden with trees and a swimming pool that is not overlooked. A large entrance hall leads to the bright reception rooms with high ceilings: two lounges with fireplaces, a dining room, a library, a modern kitchen and a utility room. A large stone staircase leads to the first floor, also accessible by lift, where there are four large en suite bedrooms (40 to 60m²), two with panoramic views of the countryside and the Pyrenees and two overlooking the garden, each with high quality bathroom and dressing room.