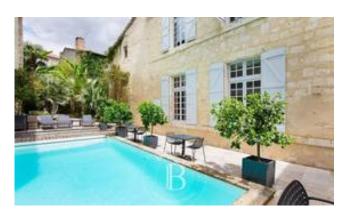

## DESCRIPTION

Ideally located in the centre of the popular village of Lectoure in the Gers, this beautiful 17th century mansion house of around 650  $\text{m}^2$  has recently been completely restored with taste and quality materials.

The property is entered via a carriage entrance opening onto a garden with trees and a swimming pool that is not overlooked. A large entrance hall leads to the bright reception rooms with high ceilings: two lounges with fireplaces, a dining room, a library, a modern kitchen and a utility room. A large stone staircase leads to the first floor, also accessible by lift, where there are four large en suite bedrooms (40 to 60m²), two with panoramic views of the countryside and the Pyrenees and two overlooking the garden, each with high quality bathroom and dressing room.