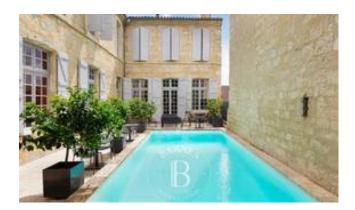

The property is entered via a carriage entrance opening onto a garden with trees and a swimming pool that is not overlooked. A large entrance hall leads to the bright reception rooms with high ceilings: two lounges with fireplaces, a dining room, a library, a modern kitchen and a utility room. A large stone staircase leads to the first floor, also accessible by lift, where there are four large en suite bedrooms (40 to 60m²), two with panoramic views of the countryside and the Pyrenees and two overlooking the garden, each with high quality bathroom and dressing room.