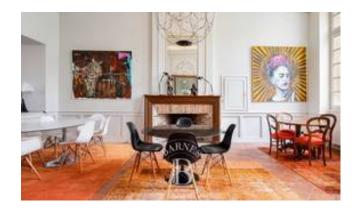

The property is entered via a carriage entrance opening onto a garden with trees and a swimming pool that is not overlooked. A large entrance hall leads to the bright reception rooms with high ceilings: two lounges with fireplaces, a dining room, a library, a modern kitchen and a utility room. A large stone staircase leads to the first floor, also accessible by lift, where there are four large en suite bedrooms (40 to 60m²), two with panoramic views of the countryside and the Pyrenees and two overlooking the garden, each with high quality bathroom and dressing room.